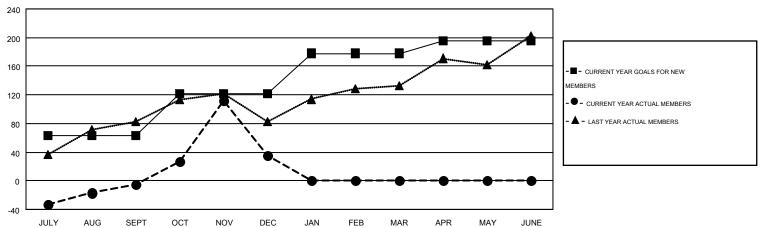

## GOALS AND ACTUAL MEMBERS CUMULATIVE

| DROPPED CLUBS: 6  |     | 52 CLUBS OF 124 ADDED 1 OR MORE<br>NEW MEMBERS | GENDER DISTRIBUTION  MALE 1,996 (66.27%) |                |     |
|-------------------|-----|------------------------------------------------|------------------------------------------|----------------|-----|
| DROPPED MEMBERS   |     |                                                | FEMALE                                   | 1,016 (33.73%) |     |
| DECEASED          | 1   | CLICK HERE FOR HEALTH                          |                                          |                |     |
| CLUB CANCELLED 99 |     | ASSESSMENT DATA                                | FAMILY UNIT MEMBERS                      |                | 711 |
| OTHER             | 189 |                                                | HEAD OF HOUSEHOLD                        |                | 320 |
| TOTAL             | 289 |                                                | NON-HEAD OF HOUSEHOL                     | D              | 391 |

## MONTHLY MEMBERSHIP PROGRESS REPORT

Multiple District 411

Results as of: 12/31/2016

**LOCATION: KENYA AFRICA** 

GMT: AMARPREET SEMBI

GMT CA 6-Afi

| Clubs         |                  |                   |                  |                  | Members               |                    |                                        |                    |                  |  |
|---------------|------------------|-------------------|------------------|------------------|-----------------------|--------------------|----------------------------------------|--------------------|------------------|--|
|               | RESUI            | LTS FOR 2016-2017 |                  |                  | RESULTS FOR 2016-2017 |                    |                                        |                    |                  |  |
| QUARTER       | NEW CLUB<br>GOAL | NEW CLUBS         | DROPPED<br>CLUBS | NET<br>GAIN/LOSS | QUARTER               | NEW MEMBER<br>GOAL | CHARTER AND<br>NEW<br>MEMBERS<br>ADDED | DROPPED<br>MEMBERS | NET<br>GAIN/LOSS |  |
| JULY/AUG/SEPT | 3                | 0                 | 1                | -1               | JULY/AUG/SEPT         | 63                 | 112                                    | 117                | -5               |  |
| OCT/NOV/DEC   | 3                | 6                 | 5                | 1                | OCT/NOV/DEC           | 58                 | 212                                    | 172                | 40               |  |
| JAN/FEB/MAR   | 2                | 0                 | 0                | 0                | JAN/FEB/MAR           | 57                 | 0                                      | 0                  | 0                |  |
| APR/MAY/JUNE  | 2                | 0                 | 0                | 0                | APR/MAY/JUNE          | 18                 | 0                                      | 0                  | 0                |  |