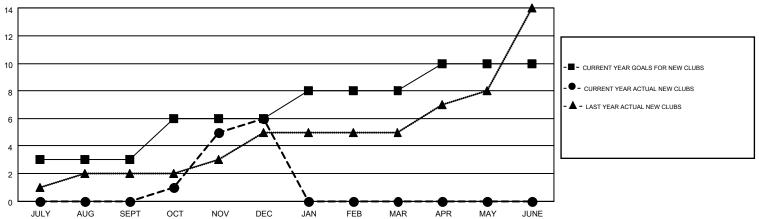

## GOALS AND ACTUAL NEW CLUBS CUMULATIVE

## MONTHLY MEMBERSHIP PROGRESS REPORT

Multiple District 411

Results as of: 12/31/2016

**LOCATION: KENYA AFRICA** 

GMT: AMARPREET SEMBI

GMT CA 6-Afi

| Clubs         |                  |                   |                  |                  | Members               |                    |                                        |                    |                  |  |
|---------------|------------------|-------------------|------------------|------------------|-----------------------|--------------------|----------------------------------------|--------------------|------------------|--|
|               | RESUI            | LTS FOR 2016-2017 |                  |                  | RESULTS FOR 2016-2017 |                    |                                        |                    |                  |  |
| QUARTER       | NEW CLUB<br>GOAL | NEW CLUBS         | DROPPED<br>CLUBS | NET<br>GAIN/LOSS | QUARTER               | NEW MEMBER<br>GOAL | CHARTER AND<br>NEW<br>MEMBERS<br>ADDED | DROPPED<br>MEMBERS | NET<br>GAIN/LOSS |  |
| JULY/AUG/SEPT | 3                | 0                 | 1                | -1               | JULY/AUG/SEPT         | 63                 | 112                                    | 117                | -5               |  |
| OCT/NOV/DEC   | 3                | 6                 | 5                | 1                | OCT/NOV/DEC           | 58                 | 212                                    | 172                | 40               |  |
| JAN/FEB/MAR   | 2                | 0                 | 0                | 0                | JAN/FEB/MAR           | 57                 | 0                                      | 0                  | 0                |  |
| APR/MAY/JUNE  | 2                | 0                 | 0                | 0                | APR/MAY/JUNE          | 18                 | 0                                      | 0                  | 0                |  |